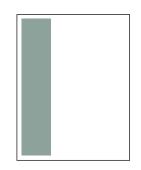

Half page vertical 3.45" x 9.8125"

**Third Page horizontal** 4.7481" × 4.6387"

Half page horizontal 7.375" x 4.6387"

Third Page vertical 2.1241" x 9.8125"