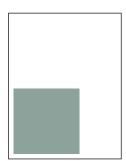

Half page vertical 3.45" x 9.8125"

**Third Page horizontal** 4.7481" × 4.6387"

Half page horizontal 7.375" x 4.6387"

Third Page vertical 2.1241" x 9.8125"