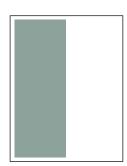

Half page vertical 3.45" x 9.8125"

**Third Page horizontal** 4.7481" × 4.6387"

Half page horizontal 7.375" x 4.6387"

Third Page vertical 2.1241" x 9.8125"