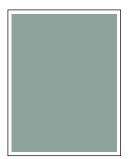

## URBAN HOME MAGAZINE AD SIZES & SPECIFICATIONS

**Two page spread** 16.75" x 10.8125" trim 15.75" x 9.8125" live area 17.25" x 11.3125" with bleed

Full page/full bleed 8.375" × 10.8125" trim 7.375" × 9.8125" live area 8.875" × 11.3125" with bleed