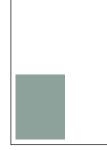

Half page vertical 3.45" x 9.8125"

**Third Page horizontal** 4.7481" × 4.6387"

Half page horizontal 7.375" x 4.6387"

Third Page vertical 2.1241" x 9.8125"