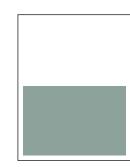

Half page vertical 3.45" x 9.8125"

**Third Page horizontal** 4.7481" × 4.6387"

Half page horizontal 7.375" x 4.6387"

Third Page vertical 2.1241" x 9.8125"