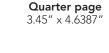

Half page vertical 3.45" x 9.8125"

**Third Page horizontal** 4.7481" × 4.6387"

Half page horizontal 7.375" x 4.6387"

Third Page vertical 2.1241" x 9.8125"