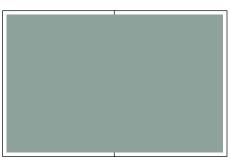

## URBAN HOME MAGAZINE AD SIZES & SPECIFICATIONS

**Two page spread** 16.75" x 10.8125" trim 15.75" x 9.8125" live area 17.25" x 11.3125" with bleed

Full page/full bleed 8.375" × 10.8125" trim 7.375" × 9.8125" live area 8.875" × 11.3125" with bleed