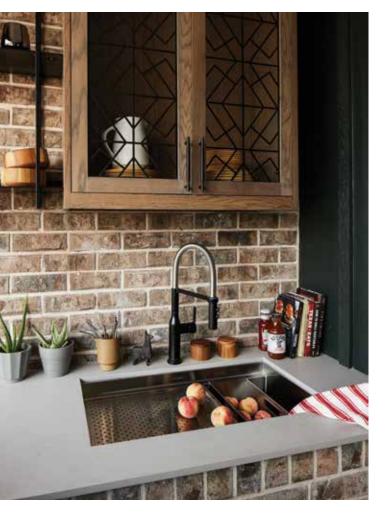

A sink is truly the utilitarian heart of the kitchen, and a workstation adds major functionality and style to the room. The Circuit Chef workstation, for example, is an entertainer's dream. Customized inserts, such as cutting boards, colanders, and bottom grids, operate on two tiers and move effortlessly from meal prep to entertaining to cleanup. Elkay's workstations also have inserts that enable homeowners

## "BRING YOUR FASHION SENSIBILITIES INTO YOUR HOME WITH A LITTLE HELP FROM ELKAY."

to chill wine in one section of the sink while holding an impromptu charcuterie board in another.

But it's the modern lines and range of colors that enable homeowners to make a style statement. Classic stainless steel, smooth fireclay in white or matte gray, and the newest high-performance quartz colors of Arctic Fox white and Obsidian black, launching early next year, translate the language of each sink in a different way. The workstation's inherent design versatility is eye-catching, while new colors blend well with popular honed concrete and matte countertop finishes.

Fixtures can also make a design statement. Elkay's new Avado filtration faucet features clean lines and three finish choices of stainless, chrome, and matte black, providing functionality *and* customization.