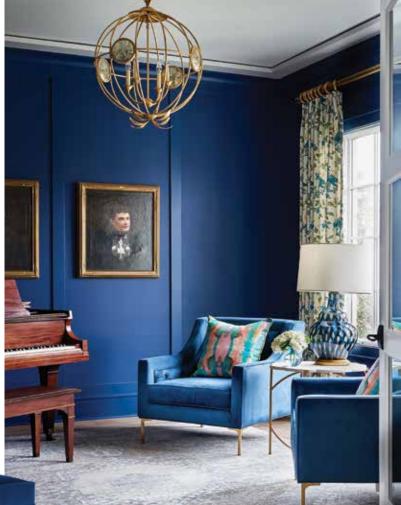

- 1. Designers Zandy Gammons and Liles Dunnigan of The Warehouse 1924 swathed a Raleigh client's piano room in Benjamin Moore Down Pour Blue.
- 2. Lizzie Fortunato Kerala Earrings / \$390 / lizziefortunato.com
- 3. Jim Thompson Cumulus in Cobalt / to the trade / jimthompsonfabrics.com
- 4. Cire Trudon Reggio Classic Candle / \$115 / **trudon.com**
- 5. Lady Swivel Chair by Susan Hable for Hickory Chair / to the trade / ahokeltd.com
- 6. Mr. Brown London Giotti Bar Stool / to the trade / mrbrownhome.com