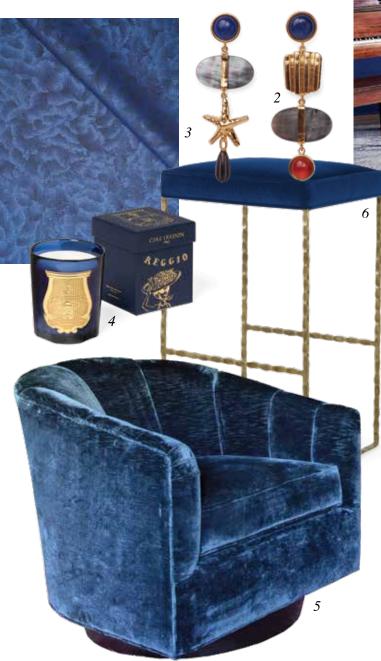

- 1. Designers Zandy Gammons and Liles Dunnigan of The Warehouse 1924 swathed a Raleigh client's piano room in Benjamin Moore Down Pour Blue.
- 2. Lizzie Fortunato Kerala Earrings / \$390 / lizziefortunato.com
- 3. Jim Thompson Cumulus in Cobalt / to the trade / jimthompsonfabrics.com
- 4. Cire Trudon Reggio Classic Candle / \$115 / **trudon.com**
- 5. Lady Swivel Chair by Susan Hable for Hickory Chair / to the trade / ahokeltd.com
- 6. Mr. Brown London Giotti Bar Stool / to the trade / mrbrownhome.com