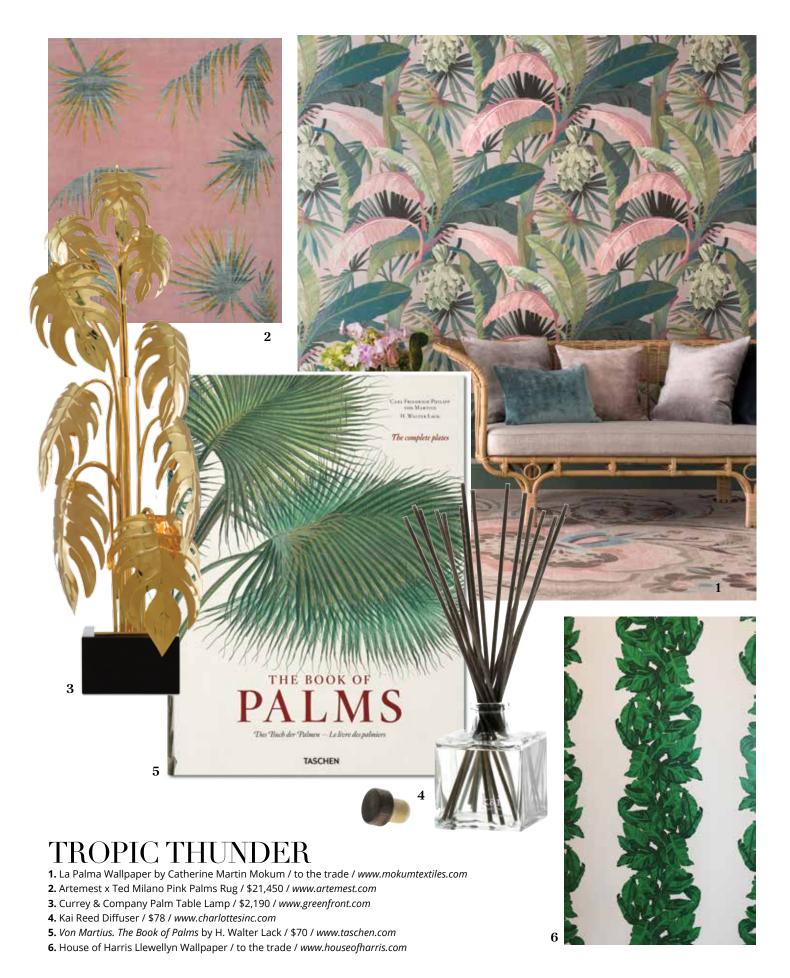

## BACK to NATURE

Produced by Ashley Hotham Cox

From lounging poolside to al fresco dining, nothing quite compares to that breath of fresh air, ethereal light, and warmth that wraps itself around you during long summer days. Create an outside oasis that you can enjoy year-round by bringing the outdoors in. By incorporating natural elements into your decor – whether it's with flora, faux or real; furniture made of natural fibers such as rattan, jute, and wicker; or textiles with patterns found outdoors like latticework and bamboo – you can add an outdoor escape to your domain that you can enjoy all the other days of the year, too.