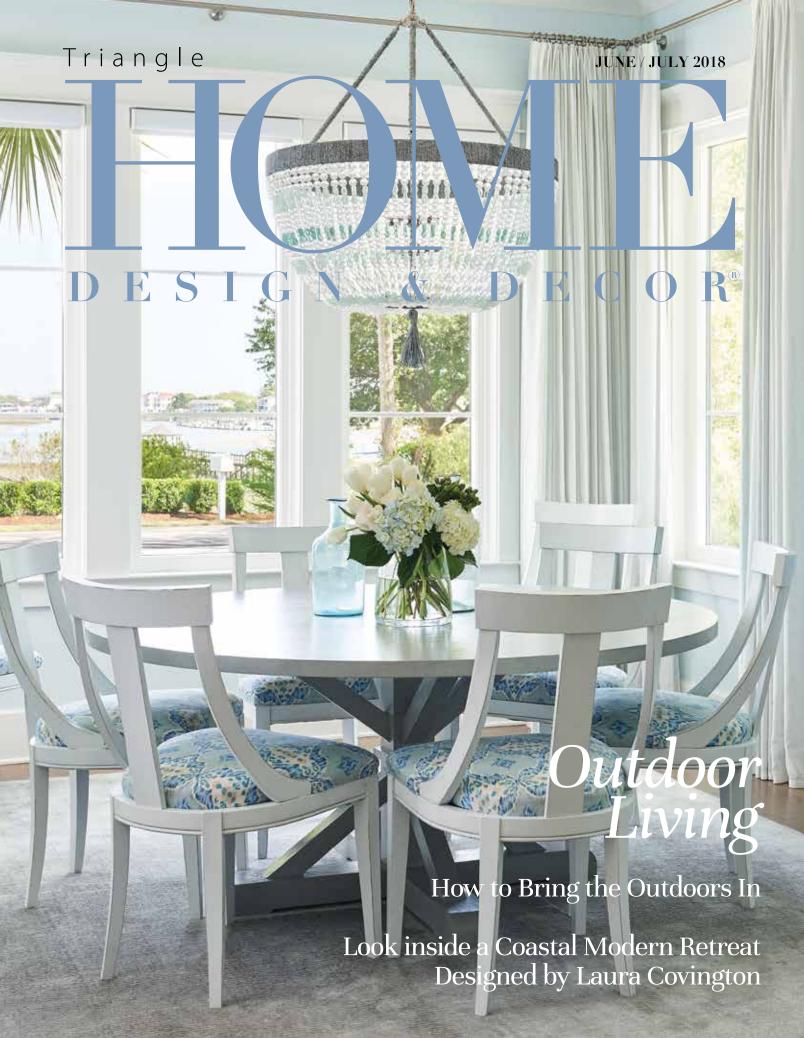

## BACK to NATURE

Produced by Ashley Hotham Cox

From lounging poolside to al fresco dining, nothing quite compares to that breath of fresh air, ethereal light, and warmth that wraps itself around you during long summer days. Create an outside oasis that you can enjoy year-round by bringing the outdoors in. By incorporating natural elements into your decor – whether it's with flora, faux or real; furniture made of natural fibers such as rattan, jute, and wicker; or textiles with patterns found outdoors like latticework and bamboo – you can add an outdoor escape to your domain that you can enjoy all the other days of the year, too.