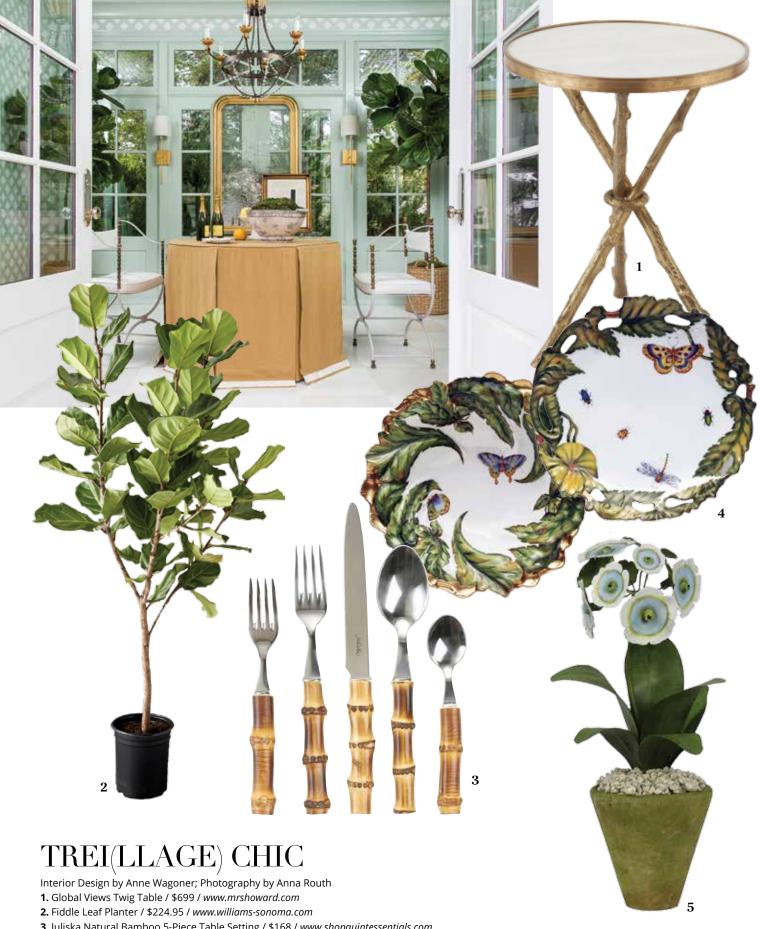

## GREEN HOUSE EFFECT

- 3. Juliska Natural Bamboo 5-Piece Table Setting / \$168 / www.shopquintessentials.com
- 4. Anna Weatherley Garden Party Pierced Plate and Large Embossed Leaf Bowl / \$510 \$558 / www.baileybox.com
- 5. Tommy Mitchell Auricula / \$642 \$1,092 / www.southchapelhill.com