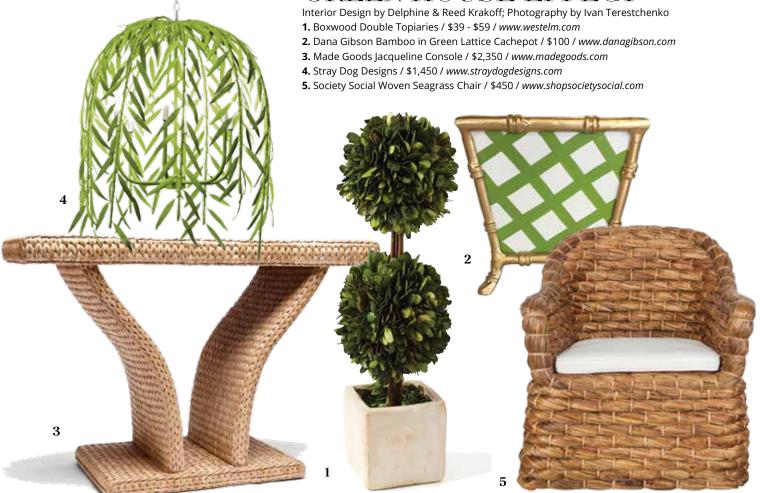

## BACK to NATURE

Produced by Ashley Hotham Cox

From lounging poolside to al fresco dining, nothing quite compares to that breath of fresh air, ethereal light, and warmth that wraps itself around you during long summer days. Create an outside oasis that you can enjoy year-round by bringing the outdoors in. By incorporating natural elements into your decor – whether it's with flora, faux or real; furniture made of natural fibers such as rattan, jute, and wicker; or textiles with patterns found outdoors like latticework and bamboo – you can add an outdoor escape to your domain that you can enjoy all the other days of the year, too.

## GREEN HOUSE EFFECT

- 3. Juliska Natural Bamboo 5-Piece Table Setting / \$168 / www.shopquintessentials.com
- 4. Anna Weatherley Garden Party Pierced Plate and Large Embossed Leaf Bowl / \$510 \$558 / www.baileybox.com
- 5. Tommy Mitchell Auricula / \$642 \$1,092 / www.southchapelhill.com