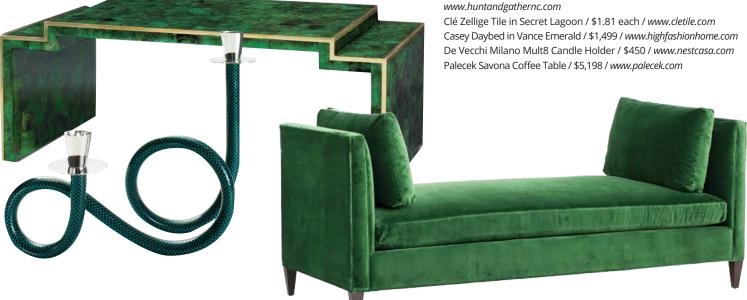

Clockwise from top left:

Art Hide ARTTRICRGEME Trilogia Emerald Circular Area Rug / \$1,259 - \$3,399 / www.themine.com

Currey & Company Sommelier Chandelier / \$2,240 / www.huntandgathernc.com