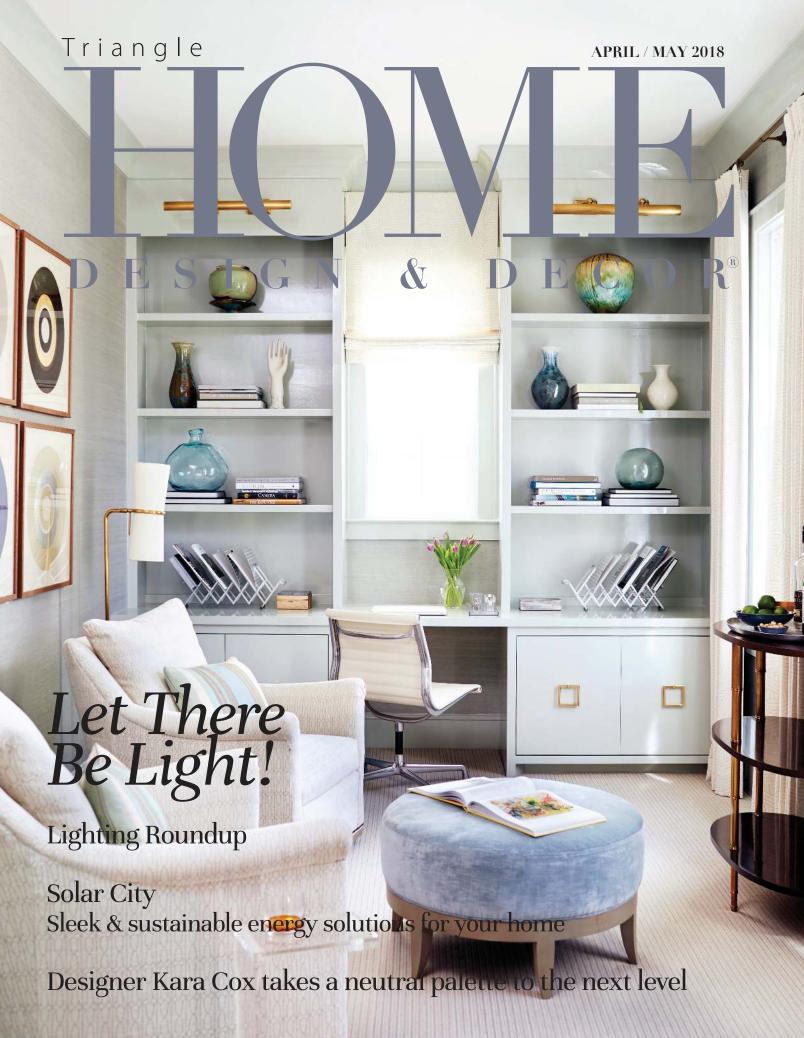

## EMERALD CITY

Nature's jewelry box proves the grass is greener.

Opulent and unapologetically luxe, Emerald commands a distinct assuredness and eloquence with its brazenly bold and brilliant blue-green pigmentation. Highly saturated, the endless depth of this jewel tone is captivating – denoting chords of confidence and charisma. A genteel green, Emerald has allured the ages with prestige synonymous with grandeur. It's perfectly posh. And when paired with a moody range of other jewel tones, velvety dark neutrals, and a perhaps spirited and unexpected pop of peridot, turquoise, or cobalt, an enrapturing liveliness ensues. – *Christina Spratt Spencer* 