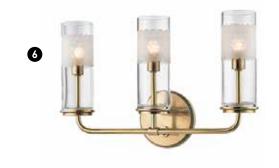

## **NEW PRODUCTS**

- Jewel Box Vanity Light, George Kovacs by Minka. Available at Carolina Lighting and Design, www.carolinaltg.com.
- **Reclaimed Wood Bent Arm** Pinup Sconce, Regina Andrew. Whitley Furniture Gallery, www.whitleygalleries.com.
- Athena Sconce, Arteriors Home. Available through Heather Garrett Interiors, www.heathergarrettdesign.com.
- Latitude Aged Brass Sconce, 4. Robert Abbey. Available through Beyond Blue Interiors, www.beyondblueinteriors.com.
- Urban Renewal Vanity Light, Feiss. Available at Ferguson Kitchen and Bath, www.ferguson.com.
- Wentworth Aged Brass Vanity Light, Hudson Valley. Available at Trig Modern, www.trigmodern.com.
- Bari Wall Sconce, Hudson Valley. 7. Available at Accipiter, www.accipitergallery.com.
- Lorita Wall Sconce, Arteriors Home. Available through Heather Garrett Interiors, www.heathergarrettdesign.com.
- Lanza Vanity Light, Hinkley. Available at Home Center Lighting, www.hchomecenter.com.