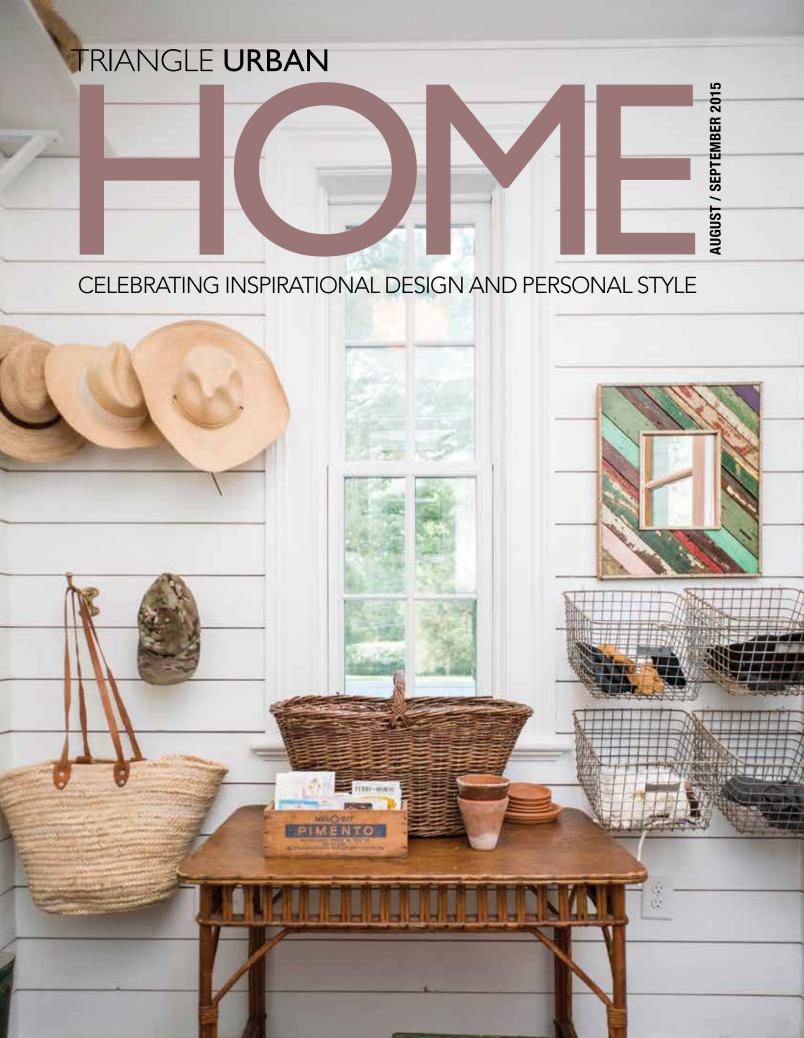

## **NEW PRODUCTS**

- Jewel Box Vanity Light, George Kovacs by Minka. Available at Carolina Lighting and Design, www.carolinaltg.com.
- **Reclaimed Wood Bent Arm** Pinup Sconce, Regina Andrew. Whitley Furniture Gallery, www.whitleygalleries.com.
- Athena Sconce, Arteriors Home. Available through Heather Garrett Interiors, www.heathergarrettdesign.com.
- Latitude Aged Brass Sconce, 4. Robert Abbey. Available through Beyond Blue Interiors, www.beyondblueinteriors.com.
- Urban Renewal Vanity Light, Feiss. Available at Ferguson Kitchen and Bath, www.ferguson.com.
- Wentworth Aged Brass Vanity Light, Hudson Valley. Available at Trig Modern, www.trigmodern.com.
- Bari Wall Sconce, Hudson Valley. 7. Available at Accipiter, www.accipitergallery.com.
- Lorita Wall Sconce, Arteriors Home. Available through Heather Garrett Interiors, www.heathergarrettdesign.com.
- Lanza Vanity Light, Hinkley. Available at Home Center Lighting, www.hchomecenter.com.