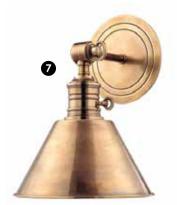

## **NEW PRODUCTS**

- Jewel Box Vanity Light, George Kovacs by Minka. Available at Carolina Lighting and Design, www.carolinaltg.com.
- **Reclaimed Wood Bent Arm** Pinup Sconce, Regina Andrew. Whitley Furniture Gallery, www.whitleygalleries.com.
- Athena Sconce, Arteriors Home. Available through Heather Garrett Interiors, www.heathergarrettdesign.com.
- Latitude Aged Brass Sconce, 4. Robert Abbey. Available through Beyond Blue Interiors, www.beyondblueinteriors.com.
- Urban Renewal Vanity Light, Feiss. Available at Ferguson Kitchen and Bath, www.ferguson.com.
- Wentworth Aged Brass Vanity Light, Hudson Valley. Available at Trig Modern, www.trigmodern.com.
- Bari Wall Sconce, Hudson Valley. 7. Available at Accipiter, www.accipitergallery.com.
- Lorita Wall Sconce, Arteriors Home. Available through Heather Garrett Interiors, www.heathergarrettdesign.com.
- Lanza Vanity Light, Hinkley. Available at Home Center Lighting, www.hchomecenter.com.