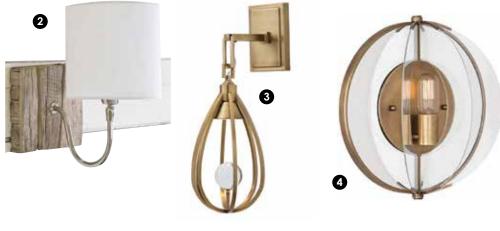

## **NEW PRODUCTS**

- Jewel Box Vanity Light, George Kovacs by Minka. Available at Carolina Lighting and Design, www.carolinaltg.com.
- **Reclaimed Wood Bent Arm** Pinup Sconce, Regina Andrew. Whitley Furniture Gallery, www.whitleygalleries.com.
- Athena Sconce, Arteriors Home. Available through Heather Garrett Interiors, www.heathergarrettdesign.com.
- Latitude Aged Brass Sconce, 4. Robert Abbey. Available through Beyond Blue Interiors, www.beyondblueinteriors.com.
- Urban Renewal Vanity Light, Feiss. Available at Ferguson Kitchen and Bath, www.ferguson.com.
- Wentworth Aged Brass Vanity Light, Hudson Valley. Available at Trig Modern, www.trigmodern.com.
- Bari Wall Sconce, Hudson Valley. 7. Available at Accipiter, www.accipitergallery.com.
- Lorita Wall Sconce, Arteriors Home. Available through Heather Garrett Interiors, www.heathergarrettdesign.com.
- Lanza Vanity Light, Hinkley. Available at Home Center Lighting, www.hchomecenter.com.